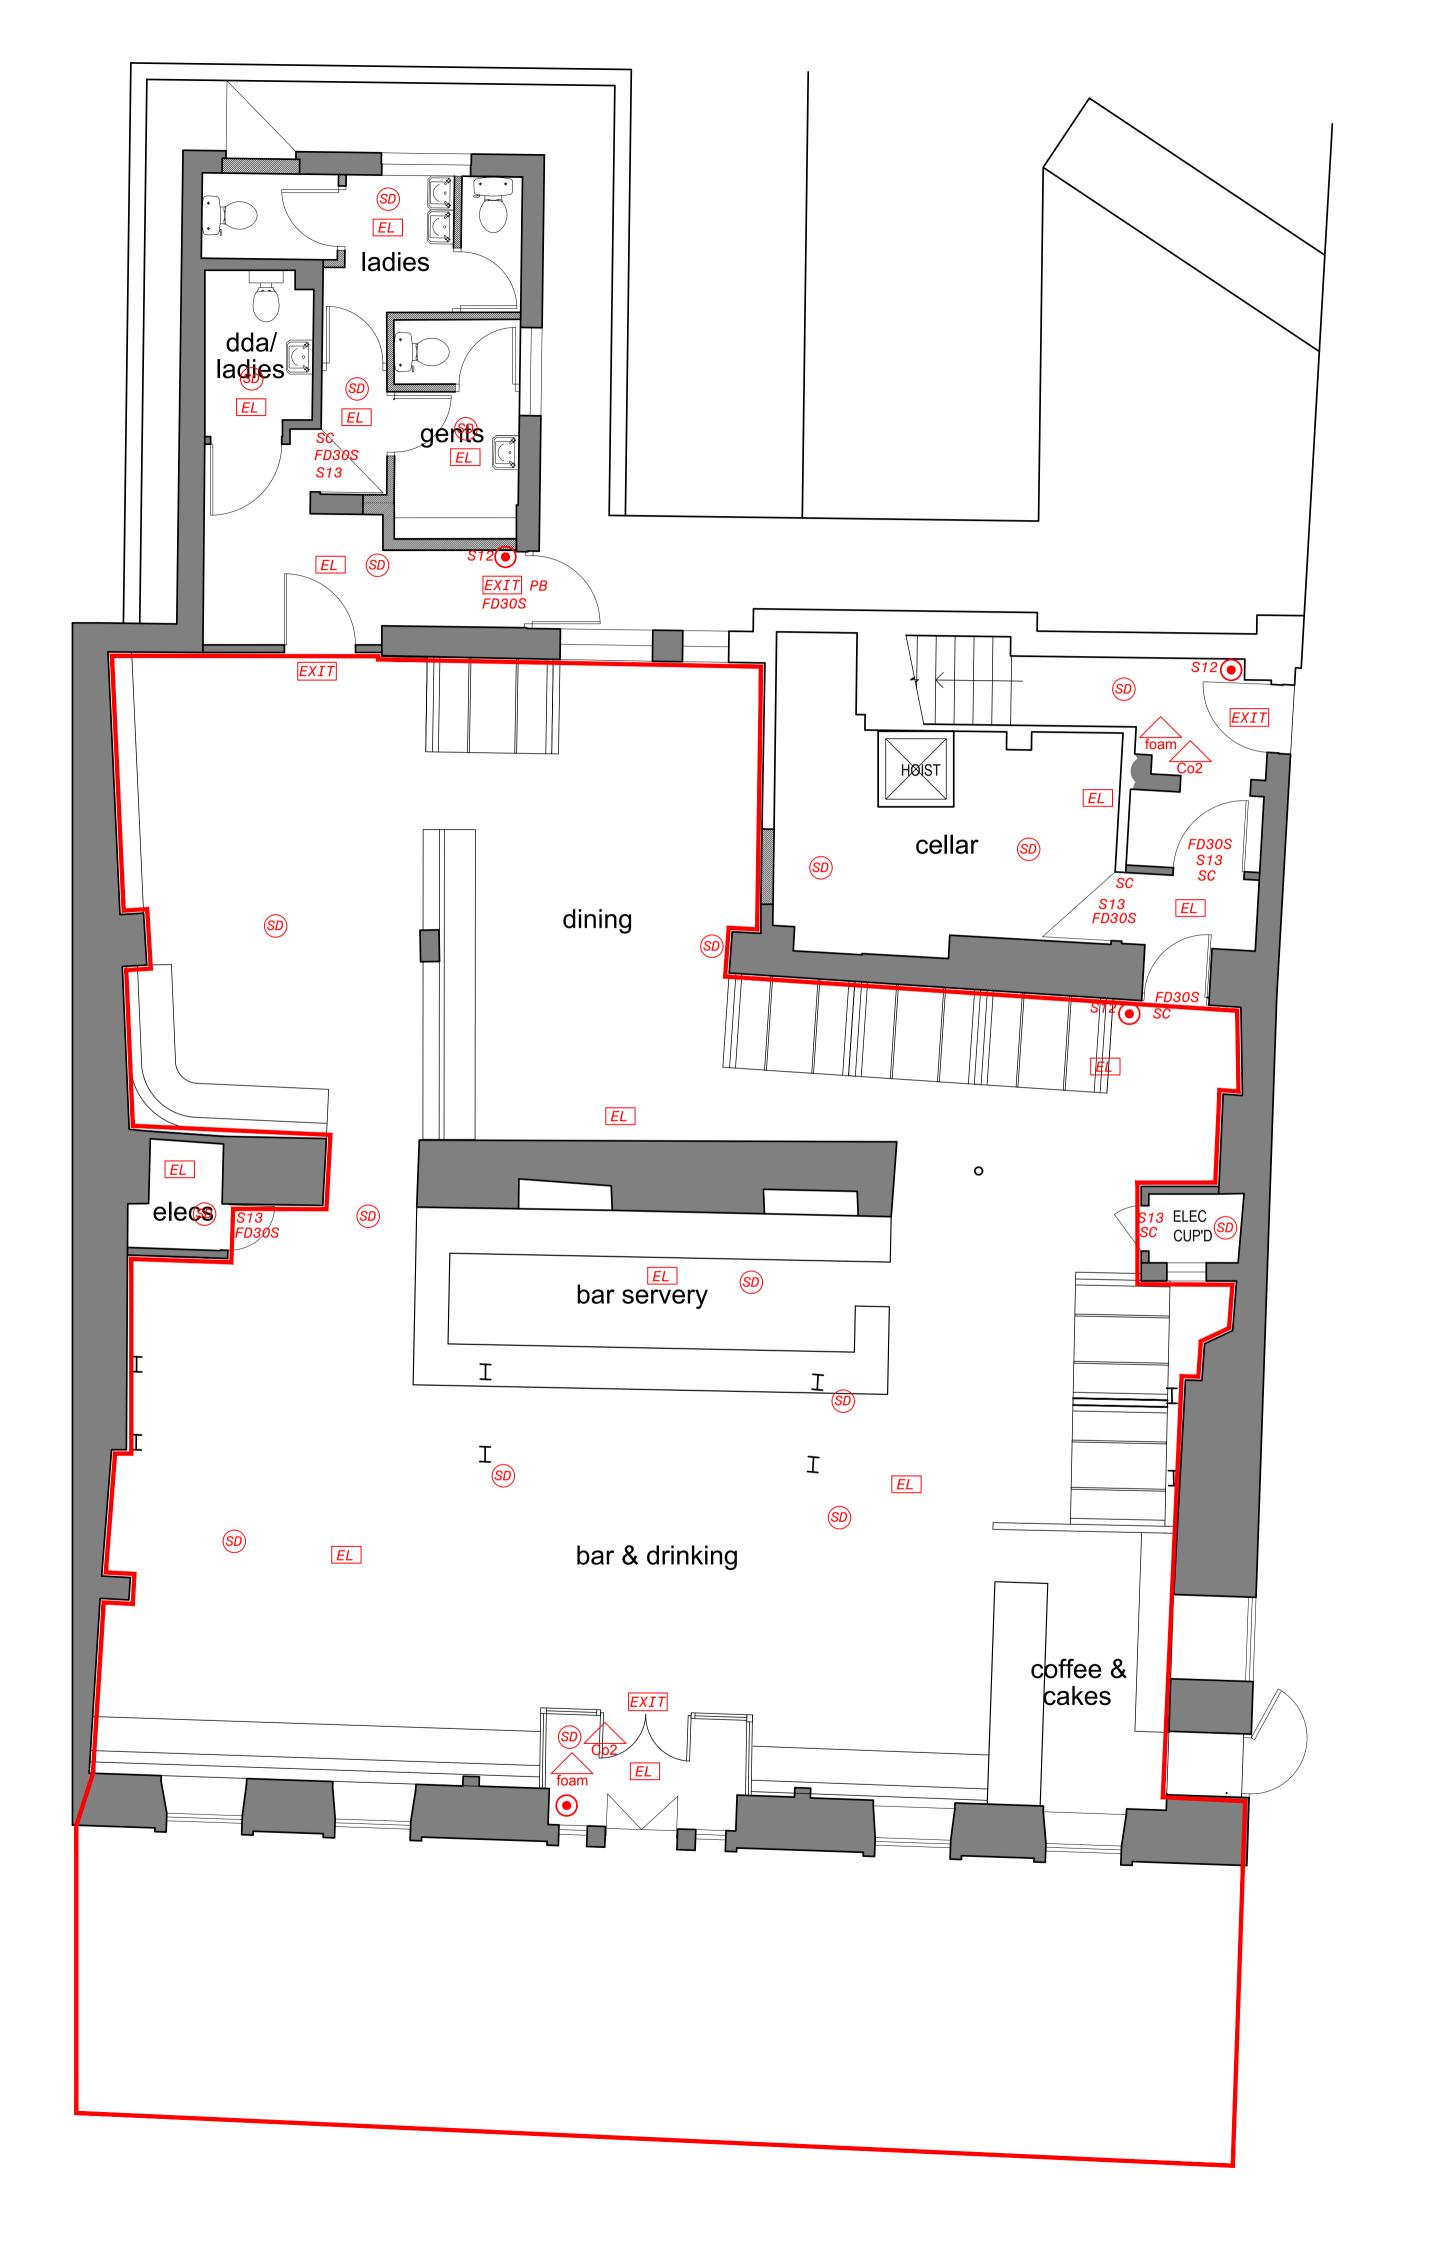

## DISCLAIMER

A full and accurate measured survey has not been undertaken by Concorde BGW at this site. This drawing has been produced from information provided by others. Any dimensions indicated are for information only and must be checked on site prior to the commencement of any works

metres (for 1:50 original)

Fire symbols for new installations: Existing to be re-used where installation deemed satisfactory for re-use as advised by appointed sub contractor. New installations to be installed as required and connected in to existing fire alarm

Alarm Call Point

SD Smoke Detector

HD Heat Detector

Fire Blanket Alarm Sounder

Alarm sounder with flasher unit *\$12* Fire Action Notice

\$13 "Fire door Keep closed" signage

\$14 "Fire door Keep locked" signage

\$25 "Push Bar to open" and "Fire Door Keep Clear" signage \$30 'Fire Door Keep Clear' signage

FD30S 30 min fire door with smoke seals FD60S 60 min fire door with smoke seals

FAP Fire alarm control panel SC Self closing device

VP Vision Panel

**PB** Push Bar ironmongery EL 3hour self contained non-maintained illuminaire

**EXIT** 3 hour self contained and maintained illuminaire with arrow where necessary

E 3 hour self contained and maintained external maintained external illuminaire

Co2 Carbon Dioxide extinguisher

water water extinguisher

Dry Powder extinguisher

foam extinguisher

Wet Chemical extinguisher wet chem

RED LINE DENOTES LICENSABLE ACTIVITIES

© Copyright

Do not scale from this drawing, all dimensions must be checked on site. The contractor must verify all site dimensions, drawings, details & specifications. Any discrepancies must be reported to CONCORDE BGW prior to any commencement of work.

 Figured dimensions to take preference over those scaled.

All specified items are to be installed in accordance with the manufacturers

This drawing, design & all information contained herein remains the sole copyright of CONCORDE BGW & reproduction in any form is strictly forbidden unless permission is obtained

recommendations & instructions.

LICENSING DODO PUB CO.

Project address:

Bills 2-4 Market Square, Witney OX28 6AN

Proposed Ground Floor Licensing Layout

13.05.21 Drawing no: 4472-07.01 Rev: